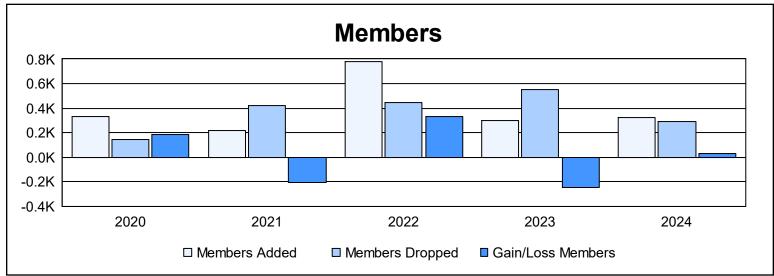

District 300D 1 As of June 2024 Cumulative

| Year      | New<br>Clubs | Dropped<br>Clubs | Gain/<br>Loss<br>Clubs | New<br>Members | Charter<br>Members | Reinstate<br>Members | Transfer<br>Members | Total<br>Member<br>Added | Total<br>Members<br>Dropped | Gain/<br>Loss<br>Members |
|-----------|--------------|------------------|------------------------|----------------|--------------------|----------------------|---------------------|--------------------------|-----------------------------|--------------------------|
| 2019-2020 | 4            | 0                | 4                      | 169            | 136                | 8                    | 15                  | 328                      | 141                         | 187                      |
| 2020-2021 | 0            | 0                | 0                      | 199            | 2                  | 12                   | 3                   | 216                      | 423                         | -207                     |
| 2021-2022 | 10           | 0                | 10                     | 408            | 297                | 67                   | 7                   | 779                      | 447                         | 332                      |
| 2022-2023 | 1            | 2                | -1                     | 146            | 69                 | 71                   | 13                  | 299                      | 548                         | -249                     |
| 2023-2024 | 2            | 0                | 2                      | 204            | 61                 | 45                   | 10                  | 320                      | 289                         | 31                       |
| Average   | 3            | 0                | 3                      | 225            | 113                | 41                   | 10                  | 388                      | 370                         | 19                       |