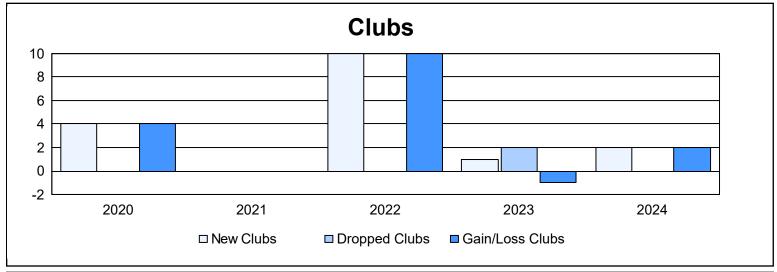

District 300D 1 As of June 2024 Cumulative

| Year      | New<br>Clubs | Dropped<br>Clubs | Gain/<br>Loss<br>Clubs | New<br>Members | Charter<br>Members | Reinstate<br>Members | Transfer<br>Members | Total<br>Member<br>Added | Total<br>Members<br>Dropped | Gain/<br>Loss<br>Members |
|-----------|--------------|------------------|------------------------|----------------|--------------------|----------------------|---------------------|--------------------------|-----------------------------|--------------------------|
| 2019-2020 | 4            | 0                | 4                      | 169            | 136                | 8                    | 15                  | 328                      | 141                         | 187                      |
| 2020-2021 | 0            | 0                | 0                      | 199            | 2                  | 12                   | 3                   | 216                      | 423                         | -207                     |
| 2021-2022 | 10           | 0                | 10                     | 408            | 297                | 67                   | 7                   | 779                      | 447                         | 332                      |
| 2022-2023 | 1            | 2                | -1                     | 146            | 69                 | 71                   | 13                  | 299                      | 548                         | -249                     |
| 2023-2024 | 2            | 0                | 2                      | 204            | 61                 | 45                   | 10                  | 320                      | 289                         | 31                       |
| Average   | 3            | 0                | 3                      | 225            | 113                | 41                   | 10                  | 388                      | 370                         | 19                       |